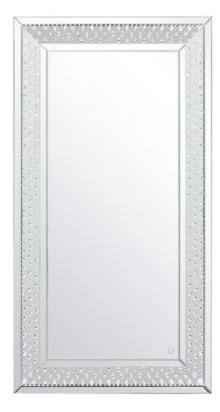

## **Raiden COLLECTION**

LED Crystal Mirror 32 inch Clear finish

Item No:MRE93272 (Clear)

## **Dimensions**

| length         | 32         |
|----------------|------------|
| width          | 1.8        |
| height         | 72         |
| product weight | 110.00 lbs |

## **Specifications**

| Бресписатопо                   |                            |
|--------------------------------|----------------------------|
| Finish                         | 1 finish                   |
| mount type                     | wall mounted               |
| shape                          | rectangle                  |
| orientation                    | horizontal and vertical    |
| framed                         | yes                        |
| frame material details         | Mirror and MDF and crystal |
| power source                   | plug-in                    |
| lighted                        | yes                        |
| bulb type                      | led                        |
| magnifying                     | no                         |
| lumens                         | 3300                       |
| color temperature              | 5000K                      |
| dimmable                       | yes                        |
| storage included               | no                         |
| installation hardware included | no                         |
| Warranty                       | 1 Year Limited             |
| Shipment Type                  | Small Parcel               |
|                                |                            |